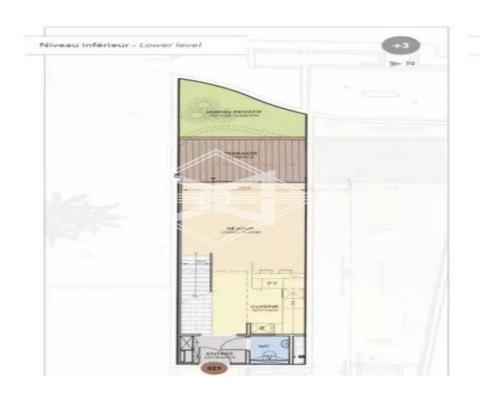

#### **Annonce MC320 - Apartment - Condamine**

> 5 000 000 € - 10 000 000 €

• Total surface : 118 m<sup>2</sup>

• Bedrooms: 1

• Terrace : 23 m<sup>2</sup>

New duplex apartment in a contemporary style building with gym, located in the Condamine district, near Port Hercule. It consists on the 1st level of the entrance, a living room opening onto a terrace with its garden area, and an equipped kitchen. On the 2nd level - bedroom, bathroom and storage space. Parking in building.