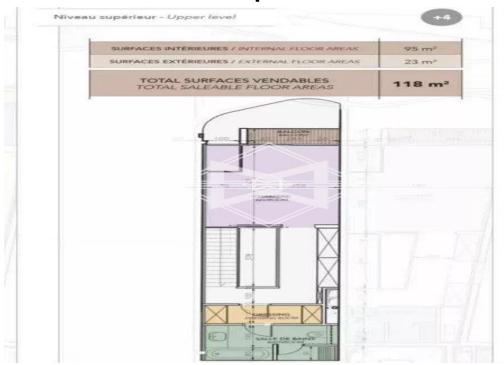

#### **Annonce MC320 - Apartment - Condamine**

> 5 000 000 € - 10 000 000 €

• Total surface : 118 m<sup>2</sup>

• Bedrooms: 1

• Terrace : 23 m<sup>2</sup>

New duplex apartment in a contemporary style building with gym, located in the Condamine district, near Port Hercule. It consists on the 1st level of the entrance, a living room opening onto a terrace with its garden area, and an equipped kitchen. On the 2nd level - bedroom, bathroom and storage space. Parking in building.