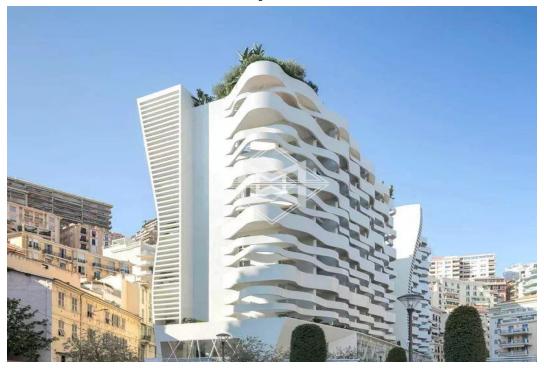

#### **Annonce MC320 - Apartment - Condamine**

> 5 000 000 € - 10 000 000 €

• Total surface : 118 m<sup>2</sup>

• Bedrooms: 1

• Terrace : 23 m<sup>2</sup>

New duplex apartment in a contemporary style building with gym, located in the Condamine district, near Port Hercule. It consists on the 1st level of the entrance, a living room opening onto a terrace with its garden area, and an equipped kitchen. On the 2nd level - bedroom, bathroom and storage space. Parking in building.