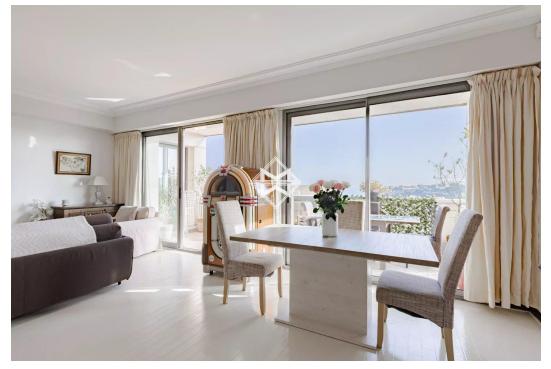

### Annonce MCL331 - Apartment - Condamine

- Total surface : 137 m<sup>2</sup>
- Bedrooms : 3
- Vue : Sea view

• Terrace : 11 m<sup>2</sup>

Very nice apartment overlooking the Port district. 3/4 rooms for mixed use. Facing South West with sea and Palace view. It offers a large living - dining room with an open kitchen, a generous master bedroom with dressing and bathroom, a second bedroom with shower room and the last room can be used as an office or an additional bedroom.