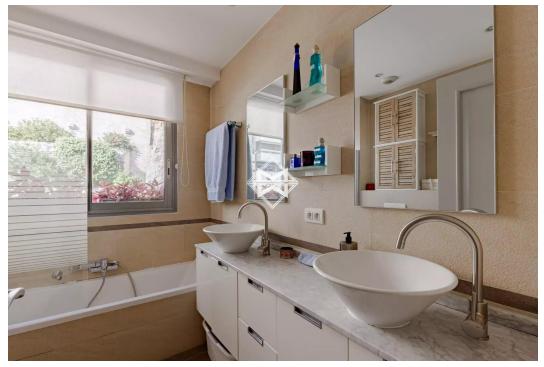

### Annonce MCL331 - Apartment - Condamine

- Total surface : 137 m<sup>2</sup>
- Bedrooms : 3
- Vue : Sea view

• Terrace : 11 m<sup>2</sup>

Very nice apartment overlooking the Port district. 3/4 rooms for mixed use. Facing South West with sea and Palace view. It offers a large living - dining room with an open kitchen, a generous master bedroom with dressing and bathroom, a second bedroom with shower room and the last room can be used as an office or an additional bedroom.