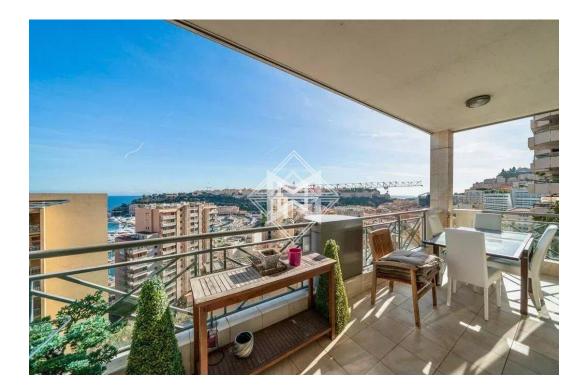

### Annonce MCL331 - Apartment - Condamine

- Total surface : 137 m<sup>2</sup>
- Bedrooms : 3
- Vue : Sea view

• Terrace : 11 m<sup>2</sup>

Very nice apartment overlooking the Port district. 3/4 rooms for mixed use. Facing South West with sea and Palace view. It offers a large living - dining room with an open kitchen, a generous master bedroom with dressing and bathroom, a second bedroom with shower room and the last room can be used as an office or an additional bedroom.