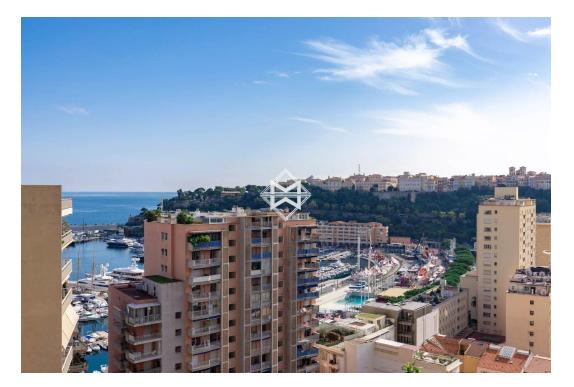

### Annonce MCL331 - Apartment - Condamine

- Total surface : 137 m<sup>2</sup>
- Bedrooms : 3
- Vue : Sea view

• Terrace : 11 m<sup>2</sup>

Very nice apartment overlooking the Port district. 3/4 rooms for mixed use. Facing South West with sea and Palace view. It offers a large living - dining room with an open kitchen, a generous master bedroom with dressing and bathroom, a second bedroom with shower room and the last room can be used as an office or an additional bedroom.