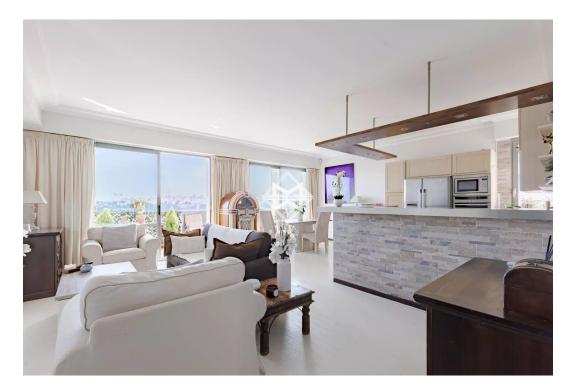

### Annonce MCL331 - Apartment - Condamine

- Total surface : 137 m<sup>2</sup>
- Bedrooms : 3
- Vue : Sea view

• Terrace : 11 m<sup>2</sup>

Very nice apartment overlooking the Port district. 3/4 rooms for mixed use. Facing South West with sea and Palace view. It offers a large living - dining room with an open kitchen, a generous master bedroom with dressing and bathroom, a second bedroom with shower room and the last room can be used as an office or an additional bedroom.