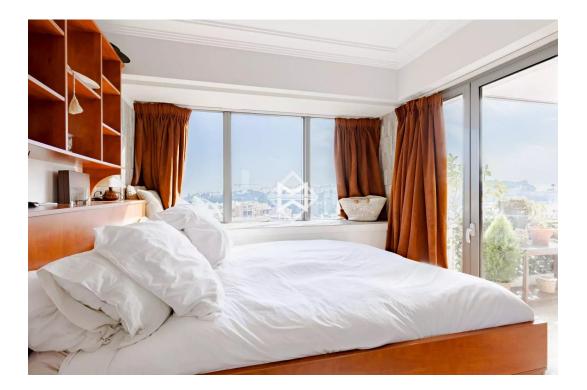

### Annonce MCL331 - Apartment - Condamine

- Total surface : 137 m<sup>2</sup>
- Bedrooms : 3
- Vue : Sea view

• Terrace : 11 m<sup>2</sup>

Very nice apartment overlooking the Port district. 3/4 rooms for mixed use. Facing South West with sea and Palace view. It offers a large living - dining room with an open kitchen, a generous master bedroom with dressing and bathroom, a second bedroom with shower room and the last room can be used as an office or an additional bedroom.