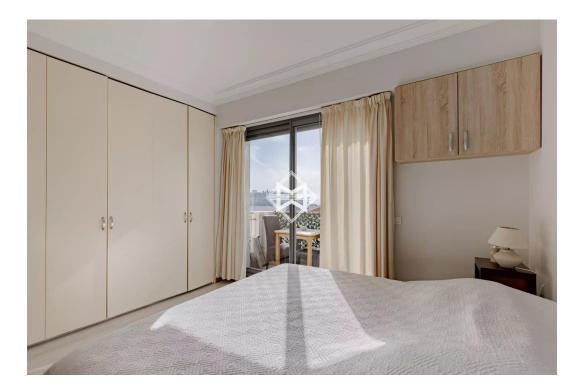

### Annonce MCL331 - Apartment - Condamine

- Total surface : 137 m<sup>2</sup>
- Bedrooms : 3
- Vue : Sea view

• Terrace : 11 m<sup>2</sup>

Very nice apartment overlooking the Port district. 3/4 rooms for mixed use. Facing South West with sea and Palace view. It offers a large living - dining room with an open kitchen, a generous master bedroom with dressing and bathroom, a second bedroom with shower room and the last room can be used as an office or an additional bedroom.