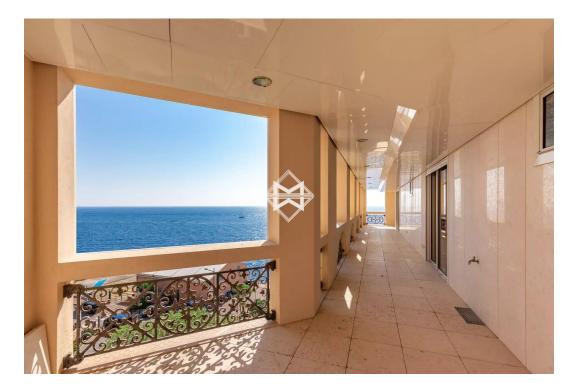

#### **Annonce MC345 - Apartment - Fontvieille**

- Total surface : 750 m<sup>2</sup>
- Bedrooms : 4
- Vue : Sea view
- Swimming pool : 1

• Terrace : 200 m<sup>2</sup>

Situated in the highly sought-after, high-security Palazzo Leonardo building in Fontvieille, Monaco, this extraordinary apartment offers an unparalleled lifestyle. With a spectacular 180-degree view of the blue Mediterranean, one section of the terrace overlooks Cap d'Ail harbor, providing stunning vistas.