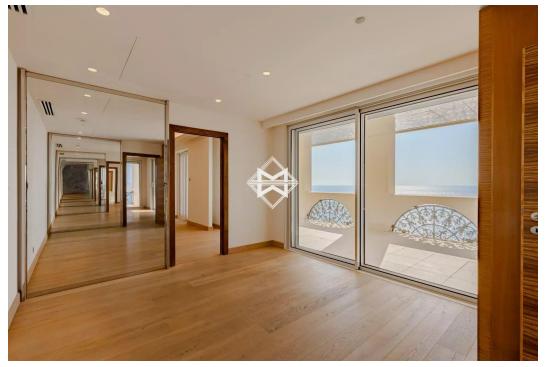

#### **Annonce MC345 - Apartment - Fontvieille**

- Total surface : 750 m<sup>2</sup>
- Bedrooms : 4
- Vue : Sea view
- Swimming pool : 1

• Terrace : 200 m<sup>2</sup>

Situated in the highly sought-after, high-security Palazzo Leonardo building in Fontvieille, Monaco, this extraordinary apartment offers an unparalleled lifestyle. With a spectacular 180-degree view of the blue Mediterranean, one section of the terrace overlooks Cap d'Ail harbor, providing stunning vistas.

The apartment features an expansive living area of approximately 550 m<sup>2</sup>, complemented by 200 m<sup>2</sup> of terrace space. It includes 4 spacious bedrooms with large walk-in closets and luxurious bath and shower rooms, as well as 2 living rooms, 2 offices, and a laundry room. There are ample built-in cupboards throughout the apartment, providing generous storage.