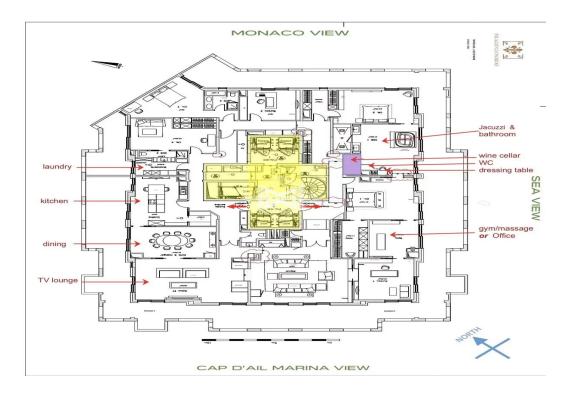

The apartment features an expansive living area of approximately 550 m<sup>2</sup>, complemented by 200 m<sup>2</sup> of terrace space. It includes 4 spacious bedrooms with large walk-in closets and luxurious bath and shower rooms, as well as 2 living rooms, 2 offices, and a laundry room. There are ample built-in cupboards throughout the apartment, providing generous storage.

Exceptional Features Include:

- Quadruple-glazed windows throughout the apartment.

- A climate-controlled wine cellar inside the apartment, capable of holding over 300 bottles.

- 8 garages and 2 large storage cellars for added convenience.

- Private access to an outdoor swimming pool and gym.
- 24/7 concierge service, ensuring the highest level of security and convenience.

- Located close to the Rose Garden, a beautiful park, beaches, many excellent restaurants at the Fontvieille harbor, a shopping mall, and the Carrefour supermarket, making daily life both convenient and luxurious.