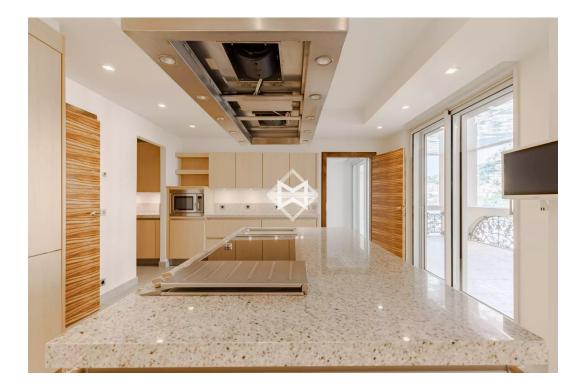

The apartment features an expansive living area of approximately 550 m<sup>2</sup>, complemented by 200 m<sup>2</sup> of terrace space. It includes 4 spacious bedrooms with large walk-in closets and luxurious bath and shower rooms, as well as 2 living rooms, 2 offices, and a laundry room. There are ample built-in cupboards throughout the apartment, providing generous storage.