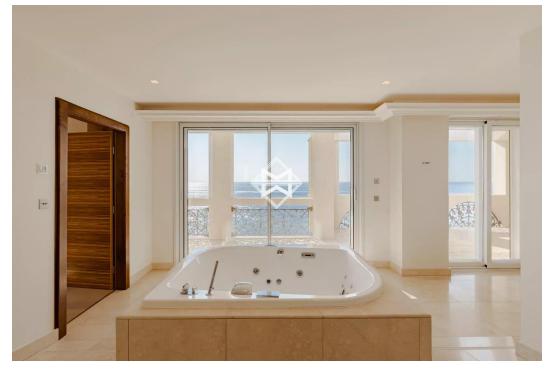

The apartment features an expansive living area of approximately 550 m<sup>2</sup>, complemented by 200 m<sup>2</sup> of terrace space. It includes 4 spacious bedrooms with large walk-in closets and luxurious bath and shower rooms, as well as 2 living rooms, 2 offices, and a laundry room. There are ample built-in cupboards throughout the apartment, providing generous storage.