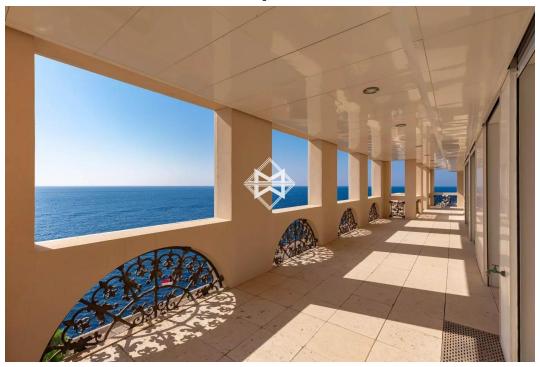

#### **Annonce MC345 - Apartment - Fontvieille**

- Total surface : 750 m<sup>2</sup>
- Bedrooms : 4
- Vue : Sea view
- Swimming pool : 1

• Terrace : 200 m<sup>2</sup>

Situated in the highly sought-after, high-security Palazzo Leonardo building in Fontvieille, Monaco, this extraordinary apartment offers an unparalleled lifestyle. With a spectacular 180-degree view of the blue Mediterranean, one section of the terrace overlooks Cap d'Ail harbor, providing stunning vistas.

The apartment features an expansive living area of approximately 550 m<sup>2</sup>, complemented by 200 m<sup>2</sup> of terrace space. It includes 4 spacious bedrooms with large walk-in closets and luxurious bath and shower rooms, as well as 2 living rooms, 2 offices, and a laundry room. There are ample built-in cupboards throughout the apartment, providing generous storage.