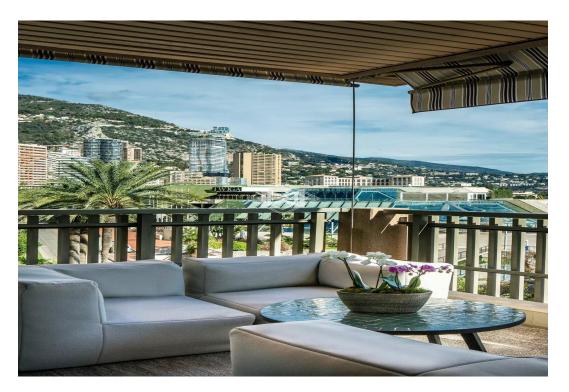

#### Annonce MC272 - Apartment - Larvotto

- Total surface : 180 m<sup>2</sup>
- Bedrooms : 3
- Vue : Sea view

• Terrace : 30 m<sup>2</sup>

Luxury residence on the prime Avenue Princesse Grace, ideal location, first line and few meters away from Larvotto beach, Golden Square and the new neighborhood "Mareterra".

The property offers large open view on Larvotto beach as well as the Grimaldi Forum and the extension on the new island.

It is sold with one underground parking unit This stunning flat will be delivered turnkey with all the furniture.