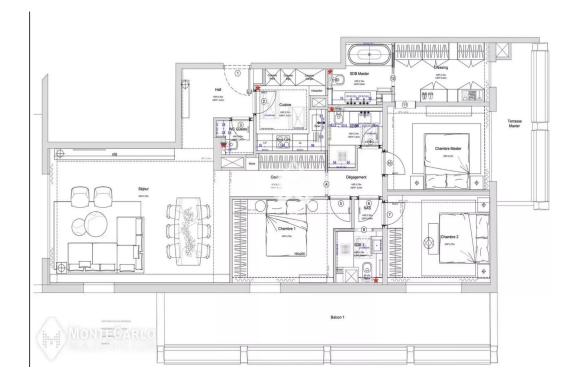

#### Annonce MC272 - Apartment - Larvotto

- Total surface : 180 m<sup>2</sup>
- Bedrooms : 3
- Vue : Sea view

• Terrace : 30 m<sup>2</sup>

Luxury residence on the prime Avenue Princesse Grace, ideal location, first line and few meters away from Larvotto beach, Golden Square and the new neighborhood "Mareterra".

This incredible family flat is within walking distance of the Larvotto beach and the extension project "Mareterra". Configured with three incredible bedroom suites, the property incorporates luxurious materials with an "Art-Deco" inspiration.